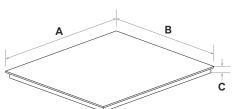

Packaged: | 735 × 575 × 165 |
|-----------|-----------------|
| Physical: | 680 × 510 × 64  |

#### WEIGHT (KG)

| Net: 15 | Gross: 17 |
|---------|-----------|
|         |           |

# INSTALLATION

| Cut-Out:            | 610 × 490 |
|---------------------|-----------|
| Natural Gas or LPG  |           |
| Set for Natural Gas |           |

# **POWER REQUIREMENTS**

| Power Connection | 10 Amp      |
|------------------|-------------|
|                  | Plug & Play |
| Rated Voltage    | 220-240V~   |
| Rated Frequency  | 50-60Hz     |
| Rated Power      | 5W          |

#### **ADDITIONAL DETAILS**

| Barcode  | 9349260096646 |
|----------|---------------|
| Warranty | 3 Years       |



## **FRONT VIEW**

Note: See the user manual for detailed ventilation and installation details



#### **DIMENSIONS (MM)**

| A 680 | B 510 |
|-------|-------|
| C 64  |       |



### MINIMUM CUT-OUT (MM)

| E 610 | F 490 |
|-------|-------|
| G 50  | Н 75  |