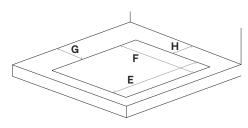

510 × 64  |

#### WEIGHT (KG)

| Net: 15 | Gross: 17 |
|---------|-----------|
|         |           |

# INSTALLATION

| Cut-Out:            | 610 × 490 |
|---------------------|-----------|
| Natural Gas or LPG  |           |
| Set for Natural Gas |           |

# **POWER REQUIREMENTS**

| Power Connection | 10 Amp      |
|------------------|-------------|
|                  | Plug & Play |
| Rated Voltage    | 220-240V~   |
| Rated Frequency  | 50-60Hz     |
| Rated Power      | 5W          |

#### **ADDITIONAL DETAILS**

| Barcode  | 9349260096646 |
|----------|---------------|
| Warranty | 3 Years       |



## **FRONT VIEW**

Note: See the user manual for detailed ventilation and installation details



#### **DIMENSIONS (MM)**

| A 680 | B 510 |
|-------|-------|
| C 64  |       |



### MINIMUM CUT-OUT (MM)

| E 610 | F 490 |
|-------|-------|
| G 50  | Н 75  |