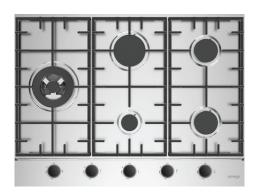

# 70cm Gas Cooktop with Wok Burner

# Stainless Steel

| AES | TH | IET | ics |
|-----|----|-----|-----|
|     |    |     |     |

| 304 Grade Stainless Steel Finish  |
|-----------------------------------|
| SafeSlide Cast Iron Trivet Design |
| Midnight Fluted Steel Knobs       |
| Cast Iron Burner Caps             |

#### **FUNCTIONALITY**

| $5 \times$ Burners including $1 \times$ Wok Burner |  |  |
|----------------------------------------------------|--|--|
| Electric Under-Knob Ignition                       |  |  |
| Flame Failure Safety Device                        |  |  |
| Steel Heat Shield                                  |  |  |

# **BURNER OUTPUTS (MJ/H)**

| 1 × Triple Ring Wok Burner, 20.0MJ/h |
|--------------------------------------|
| 1 × Rapid Burner, 11.5MJ/h           |
| 2 × Semi-Rapid Burner, 6.9MJ/h       |
| 1 × Auxiliary Burner, 4.0MJ/h        |