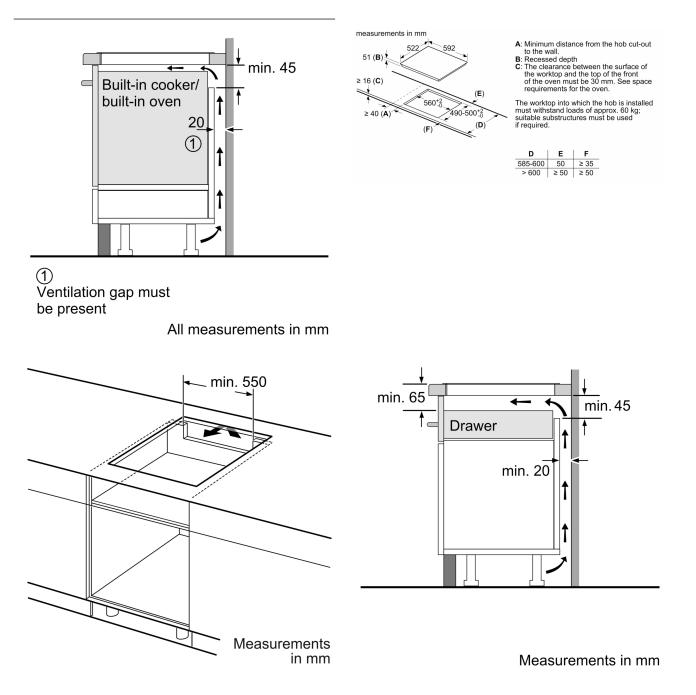

#### Installation

- Dimensions of the product (HxWxD mm): 51 x 592 x 522
- Required niche size for installation (HxWxD mm) : 51 x 560 x (490 500)
- Min. worktop thickness: 16 mm
- Connected load: 4.6 KW
- Power cord: 1.1 m, connected directly