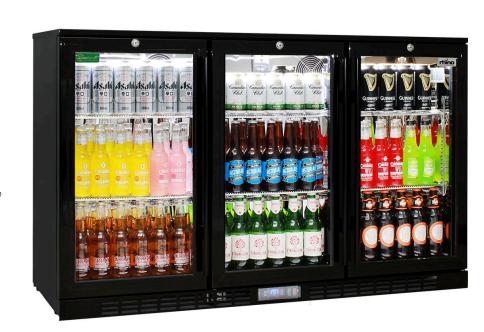

## SG3H-B

### **QUICK INFO**

Rhino 3 Door Under Bench Commercial Bar Fridge. Units encompass the best brand name parts available in the world, designed by the best engineers and built by a quality long term manufacturer, to bring a reliable product to the market

Designed specifically for Australia alfresco areas and busy hotel-pub-club businesses. Features include LG compressor LOW E glass, lock, self-closing doors, HD shelves and polished stainless steel interior to make unit robust for tough conditions.