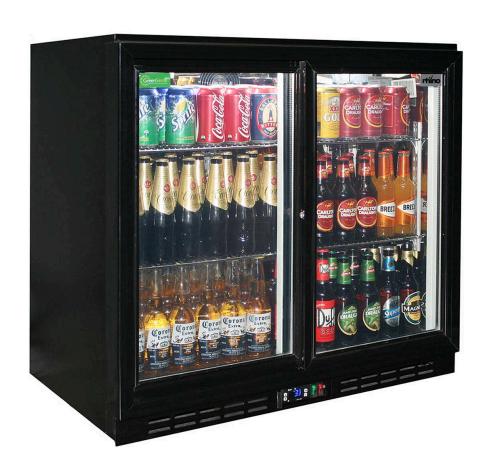

#### **QUICK INFO**

**Rhino** glass 2 sliding door back bar fridge. Units encompass the best brand name parts available in the world, designed by the best engineers and built by a quality long term manufacturer, to bring a reliable product to the market.

Perfect fridge for pubs/clubs and even home entertaining, the LOW E glass helps prevent condensation, fast pull down times means excellent energy consumption. Features include LG compressor, German EBM fans, strong shelving, polished 304 stainless steel inner, lockable and self-closing doors.