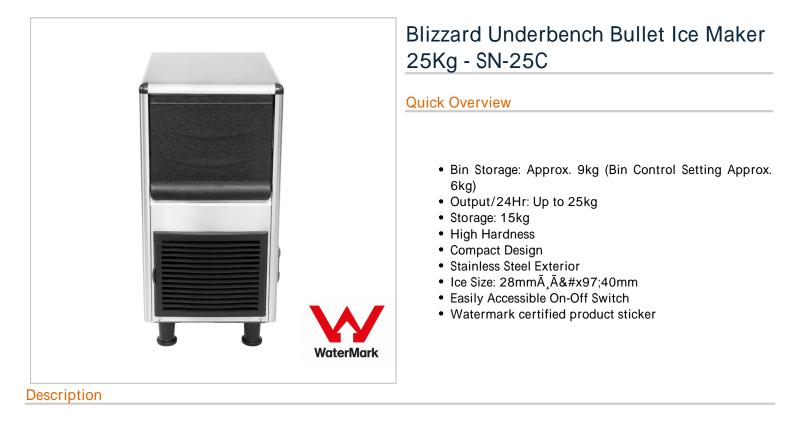

Blizzard Underbench Bullet Ice Maker 25Kg - SN-25C

A special built-in spray-type evaporator increases the transparency and hardness of the ice special injection tank, is simple and clean, has a nice heat preservation performance, and effectively keeps ice hard.

Key Features

- Bin Storage: Approx. 9kg (Bin Control Setting Approx. 6kg)
- Output/24Hr: Up to 25kg
- Storage: 15kg
- High Hardness
- Compact Design

1

- Stainless Steel Exterior
- Ice Size: 28mmø × 40mm
- Easily Accessible On-Off SwitchWatermark certified product sticker