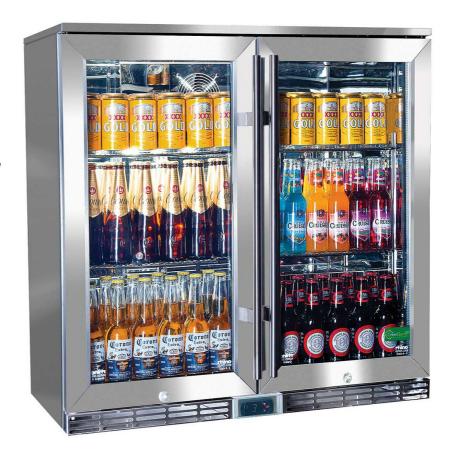

## **QUICK INFO**

The Rhino GSP **alfresco outdoor refrigerators** took 3 years to develop with first units arriving back in 2008.

Brand name parts, lowest energy consumption, fast pull down times in 40°C+ temperatures, LOW E glass, lockable, front venting, unit is the most well performed alfresco fridge on the market.

### **SPECIFICATIONS**

Capacity (litres)210Holds (cans)240Noise Level47.00Consumption1.65Kwh/24HrsUnit dimensions (WxDxH)900 x 500 x 865LockableYesGross weight81 kg

<sup>\*\*</sup>Specifications and price of this product may change at any time