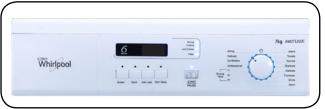

## **TECHNICAL SPECIFICATIONS**

| MAIN COLOUR FINISH | White                                                                                                                                   |
|--------------------|-----------------------------------------------------------------------------------------------------------------------------------------|
| TYPE               | Air Vent Dryer                                                                                                                          |
| DIMENSIONS         | W 595mm x H 850mm x D 555mm                                                                                                             |
| DRYER CAPACITY     | 7Kg                                                                                                                                     |
| DISPLAY            | LED                                                                                                                                     |
| CONTROL            | Electronic buttons, knob                                                                                                                |
| DRUM CONSTRUCTION  | 101L Usable                                                                                                                             |
| TUB MATERIAL       | Stainless Steel                                                                                                                         |
| PROGRAMS (15)      | Jeans, Towels, Normal, Blankets,<br>Delicates, Footwear, Shirts,<br>Sport, 90', 30', 15', Antibacterial,<br>Synthetics, Refresh, Airing |
| START DELAY TIME   | 12h MAX                                                                                                                                 |
| INTERNAL LIGHT     | Yes                                                                                                                                     |
| DUCTING OPTIONS    | Side & Rear                                                                                                                             |
| DUCTING KIT        | Yes                                                                                                                                     |
| QUICK DRY OPTION   | Yes                                                                                                                                     |
| HALF LOAD OPTION   | Yes                                                                                                                                     |
| ENERGY CONSUMPTION | 300 KwH per year                                                                                                                        |
| ELECTRICAL INPUT   | 2000W                                                                                                                                   |
| ENERGY RATING      | 2 stars                                                                                                                                 |
| VOLTAGE            | 220-240V                                                                                                                                |
| NET WEIGHT         | 30Kg                                                                                                                                    |
| WARRANTY           | Two years parts and labour                                                                                                              |