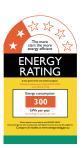

## **TECHNICAL SPECIFICATIONS**

| MAIN COLOUR FINISH | White                                                                                                                                   |
|--------------------|-----------------------------------------------------------------------------------------------------------------------------------------|
| TYPE               | Air Vent Dryer                                                                                                                          |
| DIMENSIONS         | W 595mm x H 850mm x D 555mm                                                                                                             |
| DRYER CAPACITY     | 7Kg                                                                                                                                     |
| DISPLAY            | LED                                                                                                                                     |
| CONTROL            | Electronic buttons, knob                                                                                                                |
| DRUM CONSTRUCTION  | 101L Usable                                                                                                                             |
| TUB MATERIAL       | Stainless Steel                                                                                                                         |
| PROGRAMS (15)      | Jeans, Towels, Normal, Blankets,<br>Delicates, Footwear, Shirts,<br>Sport, 90', 30', 15', Antibacterial,<br>Synthetics, Refresh, Airing |
| START DELAY TIME   | 12h MAX                                                                                                                                 |
| INTERNAL LIGHT     | Yes                                                                                                                                     |
| DUCTING OPTIONS    | Side & Rear                                                                                                                             |
| DUCTING KIT        | Yes                                                                                                                                     |
| QUICK DRY OPTION   | Yes                                                                                                                                     |
| HALF LOAD OPTION   | Yes                                                                                                                                     |
| ENERGY CONSUMPTION | 300 KwH per year                                                                                                                        |
| ELECTRICAL INPUT   | 2000W                                                                                                                                   |
| ENERGY RATING      | 2 stars                                                                                                                                 |
| VOLTAGE            | 220-240V                                                                                                                                |
| NET WEIGHT         | 30Kg                                                                                                                                    |
| WARRANTY           | Two years parts and labour                                                                                                              |