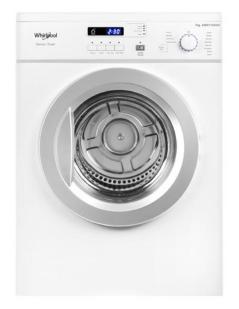

## **AWD712SOC**

**7KG Air Vented Dryer** 

## **TECHNICAL SPECIFICATIONS**

| MAIN COLOUR FINISH | White                                                                                                                                   |
|--------------------|-----------------------------------------------------------------------------------------------------------------------------------------|
| TYPE               | Air Vent Dryer                                                                                                                          |
| DIMENSIONS         | W 595mm x H 850mm x D 555mm                                                                                                             |
| DRYER CAPACITY     | 7Kg                                                                                                                                     |
| DISPLAY            | LED                                                                                                                                     |
| CONTROL            | Electronic buttons, knob                                                                                                                |
| DRUM CONSTRUCTION  | 101L Usable                                                                                                                             |
| TUB MATERIAL       | Stainless Steel                                                                                                                         |
| PROGRAMS (15)      | Jeans, Towels, Normal, Blankets,<br>Delicates, Footwear, Shirts,<br>Sport, 90', 30', 15', Antibacterial,<br>Synthetics, Refresh, Airing |
| START DELAY TIME   | 12h MAX                                                                                                                                 |
| INTERNAL LIGHT     | Yes                                                                                                                                     |
| DUCTING OPTIONS    | Side & Rear                                                                                                                             |
| DUCTING KIT        | Yes                                                                                                                                     |
| QUICK DRY OPTION   | Yes                                                                                                                                     |
| HALF LOAD OPTION   | Yes                                                                                                                                     |
| ENERGY CONSUMPTION | 300 KwH per year                                                                                                                        |
| ELECTRICAL INPUT   | 2000W                                                                                                                                   |
| ENERGY RATING      | 2 stars                                                                                                                                 |
| VOLTAGE            | 220-240V                                                                                                                                |
| NET WEIGHT         | 30Kg                                                                                                                                    |
| WARRANTY           | Two years parts and labour                                                                                                              |