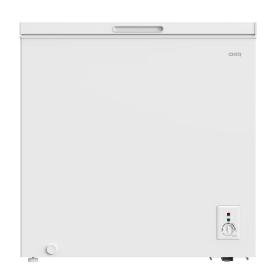

## CCF199DW

199 Litres (Net Capacity)
White

| WIDTH **823mm** 

HEIGHT 835mm

DEPTH

556mm

|                               |                                      | FREEZER COMPARTMENT |                          |
|-------------------------------|--------------------------------------|---------------------|--------------------------|
| Net Capacity (L)              | 199(R:/ F:199)                       | Basket              | 1                        |
| Refrigerant Type              | R600a                                | Wire Mesh Partition | 1                        |
| Finish                        | White                                | LED Light           | Yes                      |
| Packing Dimensions<br>(WHD)mm | 854 x 882 x 582                      | WARRANTY            |                          |
| Product Dimensions<br>(WHD)mm | 823 x 835 x 556                      | Freezer             | 3 years                  |
| Gross Weight (kg)             | 31                                   | Compressor          | 10 years parts warranty  |
| Net Weight (kg)               | 27                                   |                     | (*3 years parts & labour |
| Star Rating                   | 4.5                                  |                     | +7 years on compressor – |
| Bar Code                      | 6926130572597                        |                     | parts only)              |
| Ventilation Requirements      | 5 cm Left & Right sides<br>5 cm Back |                     |                          |
|                               |                                      |                     |                          |
|                               |                                      |                     |                          |
|                               |                                      |                     |                          |
|                               |                                      |                     |                          |
|                               |                                      |                     |                          |
|                               |                                      |                     |                          |
|                               |                                      |                     |                          |
|                               |                                      |                     |                          |
|                               |                                      |                     |                          |