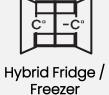

## **FEATURES**

SLIDING REMOVABLE BASKET

**CONVENIENT DRAIN SYSTEM** 

INTERIOR LED LIGHT

**ADJUSTABLE FEET** 

**Hybrid Fridge / Freezer** | Switchable between Refrigerator ( $2^{\circ}$ C to  $8^{\circ}$ C) and Freezer (- $16^{\circ}$ C to  $-28^{\circ}$ C) by adjusting the Digital Temperature Control.