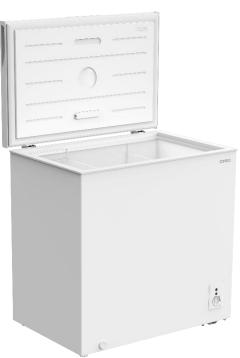

## **FEATURES**

SLIDING REMOVABLE BASKET

**CONVENIENT DRAIN SYSTEM** 

INTERIOR LED LIGHT

**ADJUSTABLE FEET** 

**Hybrid Fridge / Freezer** | Switchable between Refrigerator ( $2^{\circ}$ C to  $8^{\circ}$ C) and Freezer (- $16^{\circ}$ C to  $-28^{\circ}$ C) by adjusting the Digital Temperature Control.

**Wire Mesh Partition** | CHiQ uses wire mesh partition to separate the freezer space, in order to meet your multi-space storage requests.

Interior LED Light | LED lights are energy efficient and reduce heat output and provide lighting for a better internal view of your contents.

**Sliding Removable Basket |** Provides flexible storage solutions.

**Front Drain System** | The front located water outlet design makes easy access when defrosting.

**Adjustable Feet** | This practical feature makes it easier if you need to adjust the stability of your refrigerator or freezer.