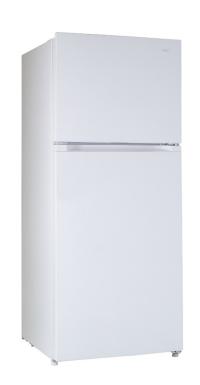

## CHIQ

CTM515NW

515 Litres (Usable Capacity)
White

750mm

HEIGHT 1680mm

| DEPTH | **785mm** 