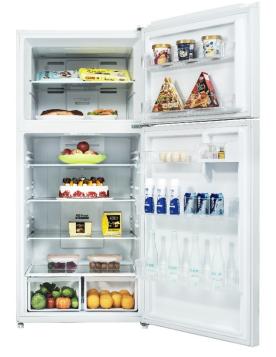

Humidity Control Crisper | You can adjust the integrated humidity control slider to low setting which allows fruit to stay fresh for longer or you can adjust the setting to high which helps leafy vegetables to stay crisp for longer.

Interior LED Light | LED lights are energy efficient and reduce heat output and provide lighting for a better internal view of your contents.

|                               | REFRIGERATOR COMPARTMENT             |                          |                          |
|-------------------------------|--------------------------------------|--------------------------|--------------------------|
| Net Capacity (L)              | 515(R:386 F:129)                     | Glass Shelves            | 3                        |
| Refrigerant Type              | R600a                                | Door Basket              | 4                        |
| Finish                        | White                                | Butter Box               | 1                        |
| Packing Dimensions<br>(WHD)mm | 775 x 1760 x 830                     | Wine Rack                | 1                        |
| Product Dimensions            | 750 x 1680 x 785                     | Crisper with Glass Cover | 1                        |
| (WHD)mm                       |                                      | FREEZER COMPARTMENT      | T                        |
| Gross Weight (kg)             | 85                                   | Glass Shelves            | 1                        |
| Net Weight (kg)               | 76                                   | Door Basket              | 2                        |
| Star Rating                   | 4                                    | Twist Ice Tray           | 1                        |
| Bar Code                      | 6926130572757                        |                          |                          |
| Ventilation Requirements      | 5 cm Left & Right sides<br>5 cm Back | WARRANTY                 |                          |
|                               |                                      | Fridge                   | 3 years                  |
|                               |                                      | Compressor               | 10 years parts warranty  |
|                               |                                      |                          | (*3 years parts & labour |
|                               |                                      |                          | +7 years on compressor - |
|                               |                                      |                          | parts only)              |
|                               |                                      |                          |                          |
|                               |                                      |                          |                          |