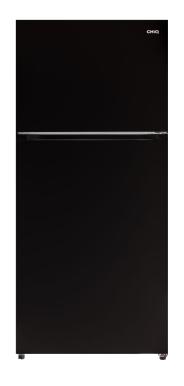

## CHIQ

CTM514NB

515 Litres (Usable Capacity)
Black

750mm

HEIGHT 1680mm

| DEPTH | **785mm** 