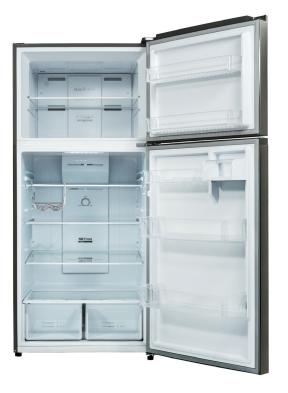

Interior LED Light | LED lights are energy efficient and reduce heat output and provide lighting for a better internal view of your contents.

|                             | REFRIGERATOR COMPARTMENT             |                          |                          |
|-----------------------------|--------------------------------------|--------------------------|--------------------------|
| Net Capacity (L)            | 515(R:386 F:129)                     | Glass Shelves            | 3                        |
| Refrigerant Type            | R600a                                | Door Basket              | 4                        |
| Finish                      | Black                                | Butter Box               | 1                        |
| Packing Dimensions          | 775 x 1760 x 830                     | Wine Rack                | 1                        |
| (WHD)mm  Product Dimensions | 750 x 1680 x 785                     | Crisper with Glass Cover | 1                        |
| (WHD)mm                     |                                      | FREEZER COMPARTMENT      |                          |
| Gross Weight (kg)           | 85                                   | Glass Shelves            | 1                        |
| Net Weight (kg)             | 76                                   | Door Basket              | 2                        |
| Star Rating                 | 4                                    | Twist Ice Tray           | 1                        |
| Bar Code                    | 6926130572634                        | -                        |                          |
| Ventilation Requirements    | 5 cm Left & Right sides<br>5 cm Back | WARRANTY                 |                          |
|                             |                                      | Fridge                   | 3 years                  |
|                             |                                      | Compressor               | 10 years parts warranty  |
|                             |                                      |                          | (*3 years parts & labour |
|                             |                                      |                          | +7 years on compressor – |
|                             |                                      |                          | parts only)              |
|                             |                                      |                          |                          |
|                             |                                      |                          |                          |