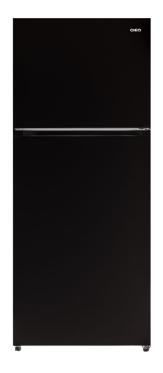

## CHIQ

CTM407NB

410 Litres (Usable Capacity)
Black

700mm

HEIGHT 1680mm

| DEPTH | **700mm** 