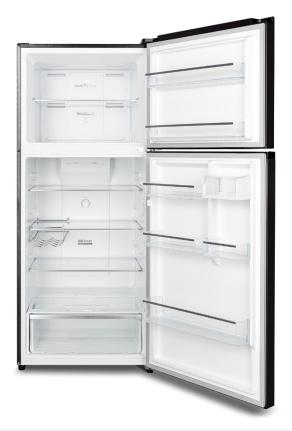

Interior LED Light | LED lights are energy efficient and reduce heat output and provide lighting for a better internal view of your contents.

|                               | REFRIGERATOR COMPARTMENT             |                          |                          |
|-------------------------------|--------------------------------------|--------------------------|--------------------------|
| Net Capacity (L)              | 410(R:310 F:100)                     | Glass Shelves            | 3                        |
| Refrigerant Type              | R600a                                | Door Basket              | 4                        |
| Finish                        | Black                                | Butter Box               | 1                        |
| Packing Dimensions<br>(WHD)mm | 750 x 1751 x 756                     | Wine Rack                | 1                        |
| Product Dimensions            | 700 x 1680 x 700                     | Crisper with Glass Cover | 1                        |
| (WHD)mm                       |                                      | FREEZER COMPARTMENT      |                          |
| Gross Weight (kg)             | 75                                   | Glass Shelves            | 1                        |
| Net Weight (kg)               | 68                                   | Door Basket              | 2                        |
| Star Rating                   | 4                                    | Twist Ice Tray           | 1                        |
| Bar Code                      | 6926130572740                        | WARRANTY                 |                          |
| Ventilation Requirements      | 5 cm Left & Right sides<br>5 cm Back |                          |                          |
|                               |                                      | Fridge                   | 3 years                  |
|                               |                                      | Compressor               | 10 years parts warranty  |
|                               |                                      |                          | (*3 years parts & labour |
|                               |                                      |                          | +7 years on compressor - |
|                               |                                      |                          | parts only)              |
|                               |                                      |                          |                          |
|                               |                                      |                          |                          |