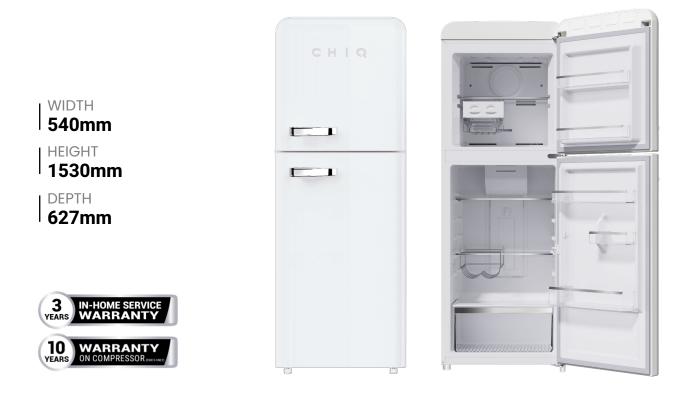

# RETRO TOP MOUNT FRIDGE

## CRTM196NW

**202 Litres** (Usable Capacity) Retro White

CHiQ

**Interior LED Light** | LED lights are energy efficient and reduce heat output and provide lighting for a better internal view of your contents.

|                               |                                                  | REFRIGERATOR COMPARTMENT |                          |
|-------------------------------|--------------------------------------------------|--------------------------|--------------------------|
| Net Capacity (L)              | 202(R:148 F:54)                                  | Glass Shelves            | 2                        |
| Refrigerant Type              | R600a                                            | Door Basket              | 3                        |
| Finish                        | Retro White                                      | Crisper with Glass Cover | 1                        |
| Packing Dimensions<br>(WHD)mm | 580 x 1575 x 706                                 | Wine Rack                | 1                        |
| Product Dimensions            | 540 x 1530 x 627<br>(without handle)<br>52<br>47 | FREEZER COMPARTMENT      |                          |
| (WHD)mm                       |                                                  | Glass Shelves            | 1                        |
| Gross Weight (kg)             |                                                  | Door Basket              | 2                        |
| Net Weight (kg)               | 47                                               | Twist Ice Tray           | 1                        |
| Star Rating<br>Bar Code       | 4<br>6926130572641                               | WARRANTY                 |                          |
| Bar Code                      | 0920130372041                                    |                          |                          |
|                               |                                                  | Fridge                   | 3 years                  |
|                               |                                                  | Compressor               | 10 years parts warranty  |
|                               |                                                  |                          | (*3 years parts & labour |
|                               |                                                  |                          | +7 years on compressor – |
|                               |                                                  |                          | parts only)              |
|                               |                                                  |                          |                          |
|                               |                                                  |                          |                          |
|                               |                                                  |                          |                          |
|                               |                                                  |                          |                          |
|                               |                                                  |                          |                          |