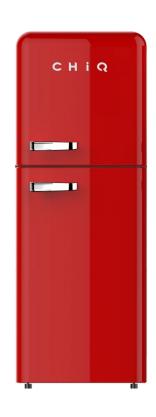

## RETRO TOP MOUNT FRIDGE

CHIQ

CRTM197NR

202 Litres (Usable Capacity)
Retro Red

WIDTH **540mm** 

| HEIGHT | **1530mm** 

| DEPTH **627mm** 