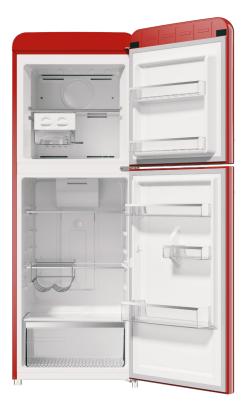

Humidity Control Crisper | You can adjust the integrated humidity control slider to low setting which allows fruit to stay fresh for longer or you can adjust the setting to high which helps leafy vegetables to stay crisp for longer.

**Tempered Glass Shelves** | Elegant in appearance, safe to use and easy to clean. With plenty of bracket options, the shelves can be adjusted to allow maximum use of the internal space.

**Interior LED Light** | LED lights are energy efficient and reduce heat output and provide lighting for a better internal view of your contents.

|                               |                                      | REFRIGERATOR COMPARTMENT |                          |
|-------------------------------|--------------------------------------|--------------------------|--------------------------|
| Net Capacity (L)              | 202(R:148 F:54)                      | Glass Shelves            | 2                        |
| Refrigerant Type              | R600a                                | Door Basket              | 3                        |
| Finish                        | Retro Red                            | Crisper with Glass Cover | 1                        |
| Packing Dimensions<br>(WHD)mm | 580 x 1575 x 706                     | Wine Rack                | 1                        |
| Product Dimensions<br>(WHD)mm | 540 x 1530 x 627<br>(without handle) |                          |                          |
| Gross Weight (kg)             | 52                                   | Glass Shelves            | 1                        |
| Net Weight (kg)               | 47                                   | Door Basket              | 2                        |
| Star Rating                   | 4                                    | Twist Ice Tray           | 1                        |
| Bar Code                      | 6926130572856                        | WARRANTY                 |                          |
| Bai Code                      | 0920130372030                        | Fridge                   | 3 years                  |
|                               |                                      | Compressor               | 10 years parts warranty  |
|                               |                                      | Compressor               | (*3 years parts & labour |
|                               |                                      |                          |                          |
|                               |                                      |                          | +7 years on compressor – |
|                               |                                      |                          | parts only)              |
|                               |                                      |                          |                          |
|                               |                                      |                          |                          |
|                               |                                      |                          |                          |
|                               |                                      |                          |                          |
|                               |                                      |                          |                          |